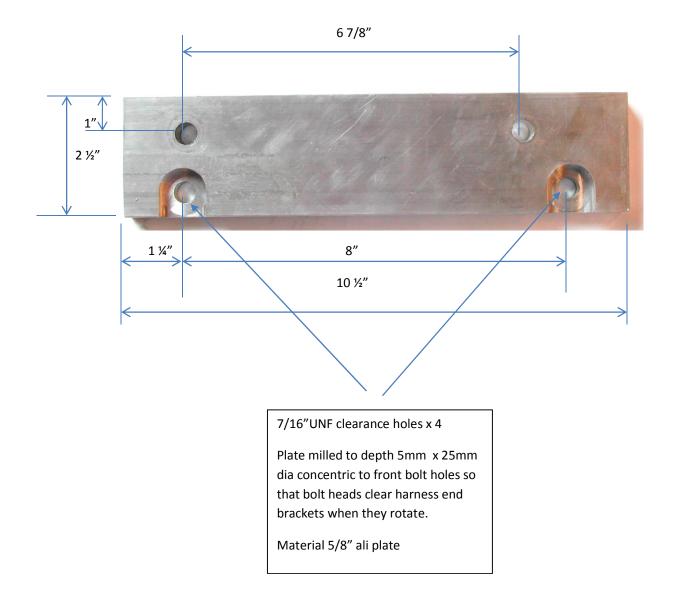

Caterham 7 series 3 HANS Harness mounting adapter plate.

Check dimensions to fit your car as they may vary. In particular, the lateral location and spacing of the harness fixing holes will vary depending on your particular seat and HANS size.

Refer to the FIA HANS fitting guide for specific details

http://www.msar-safety.com/pdf/HANS Guide.pdf

This mounting plate design is not FIA or otherwise approved and is used at your own risk.

Harness plates secured with washers and nyloc half-nuts on underside of adapter plate.