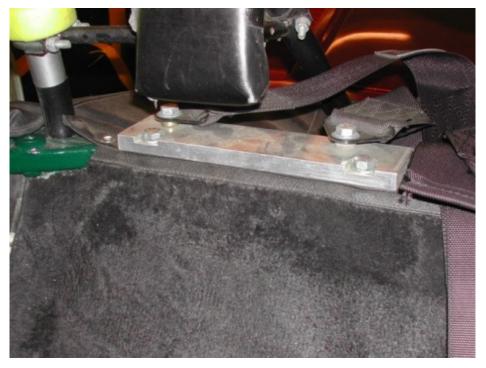

Caterham 7 series 3 HANS Harness mounting adapter plate.

Check dimensions to fit your car as they may vary. In particular, the lateral location and spacing of the harness fixing holes will vary depending on your particular seat and HANS size.

Refer to the FIA HANS fitting guide for specific details

http://www.msar-safety.com/pdf/HANS Guide.pdf

This mounting plate design is not FIA or otherwise approved and is used at your own risk.

Harness plates secured with washers and nyloc half-nuts on underside of adapter plate.

Note, harness plates pointing backwards towards the boot in these shots!