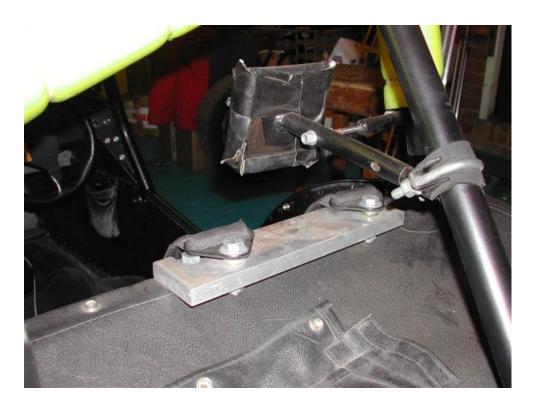

Caterham 7 series 3 HANS Harness mounting adapter plate.

Check dimensions to fit your car as they may vary. In particular, the lateral location and spacing of the harness fixing holes will vary depending on your particular seat and HANS size.

Refer to the FIA HANS fitting guide for specific details

http://www.msar-safety.com/pdf/HANS Guide.pdf

This mounting plate design is not FIA or otherwise approved and is used at your own risk.



Harness plates secured with washers and nyloc half-nuts on underside of adapter plate.







Note, harness plates pointing backwards towards the boot in these shots!