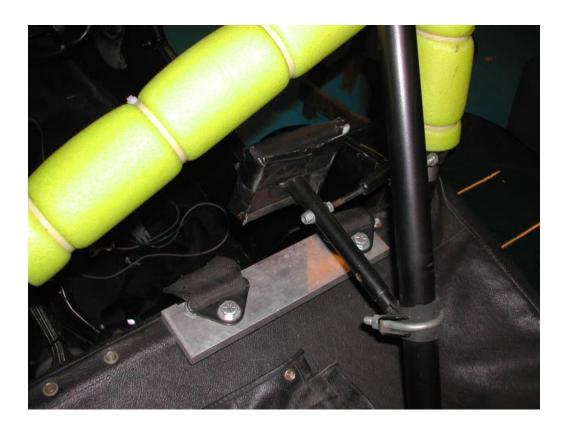

Caterham 7 series 3 HANS Harness mounting adapter plate.

Check dimensions to fit your car as they may vary. In particular, the lateral location and spacing of the harness fixing holes will vary depending on your particular seat and HANS size.

Refer to the FIA HANS fitting guide for specific details

http://www.msar-safety.com/pdf/HANS Guide.pdf

This mounting plate design is not FIA or otherwise approved and is used at your own risk.



Harness plates secured with washers and nyloc half-nuts on underside of adapter plate.







Note, harness plates pointing backwards towards the boot in these shots!