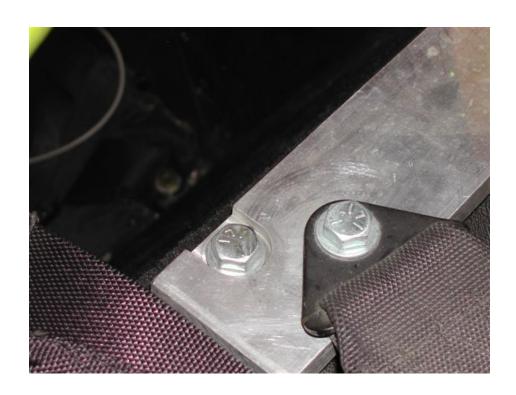

Refer to the FIA HANS fitting guide for specific details

http://www.msar-safety.com/pdf/HANS Guide.pdf

This mounting plate design is not FIA or otherwise approved and is used at your own risk.

Harness plates secured with washers and nyloc half-nuts on underside of adapter plate.